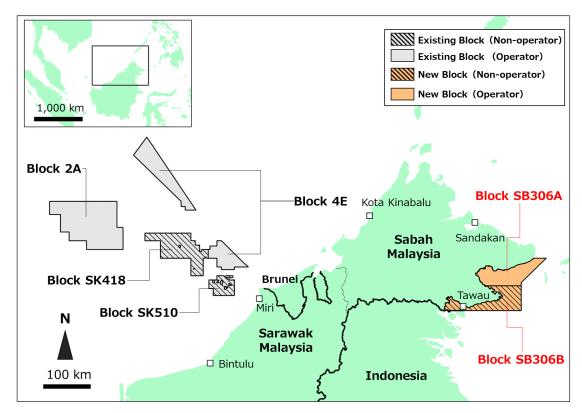

Location of Blocks SB306A and SB306B

Following the acquisition of blocks SB306A and SB306B, INPEX's portfolio in Malaysia has increased to six exploration blocks. The newly acquired blocks are expected to contribute to INPEX's expansion of natural gas and LNG business as outlined in INPEX Vision 2035

## About the Blocks

| Title                  | Block SB306A                                        |
|------------------------|-----------------------------------------------------|
| Location               | Off the coast of Sabah, Malaysia                    |
| Contract area          | 4,514 square kilometres                             |
| Water depth            | Between 0 and 400 meters                            |
| Shareholders           | INPEX Malaysia E&P SB306A Sdn. Bhd. (Operator): 50% |
| and shareholding ratio | PETRONAS Carigali : 42.5%                           |
|                        | SMJE: 7.5%                                          |

| Title                   | Block SB306B                               |
|-------------------------|--------------------------------------------|
| Location                | Off the coast of Sabah, Malaysia           |
| Contract area           | 4,395 square kilometres                    |
| Water depth             | Between 0 and 1,400 meters                 |
| Shareholders            | PETRONAS Carigali (Operator): 50%          |
| and shareholding ratiot | INPEX Malaysia E&P SB306A Sdn. Bhd.: 42.5% |
|                         | SMJE: 7.5%                                 |